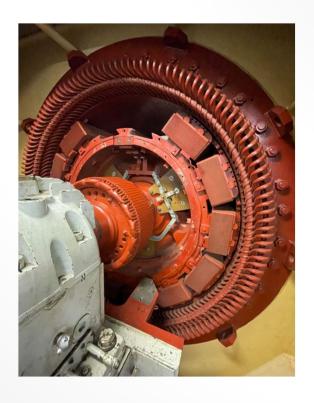

#### Pole damage:

V blocks bolts failing, Pole to pole connections, poles expanding...

### Generators, Example of issues:

Sleeve bearing damage: Wear, dirty oil, jacking hose failure, non return valve...