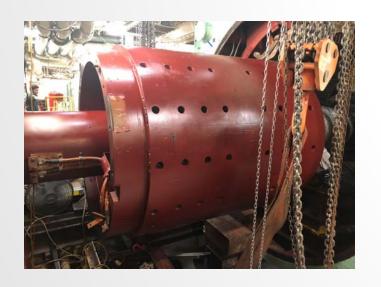

### Generators, Example of issues:

Brand of generators we worked on: ABB, Ansaldo (NIDEC), Leroy somer, VEM, ABB, Alstom, AEG, Siemens

#### Stator damage:

Partial discharge, impact from external element, water leak...