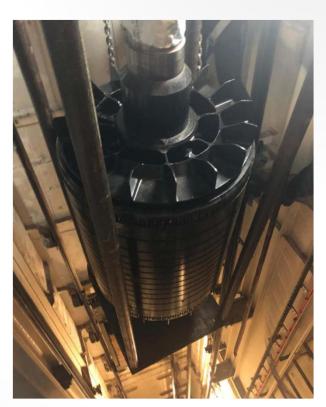

### Generators, Example of issues:

Brand of generators we worked on: ABB, Ansaldo (NIDEC), Leroy somer, VEM, ABB, Alstom, AEG, Siemens

#### Pole damage:

V blocks bolts failing, Pole to pole connections, poles expanding...

### Generators, Example of issues:

Sleeve bearing damage: Wear, dirty oil, jacking hose failure, non return valve...