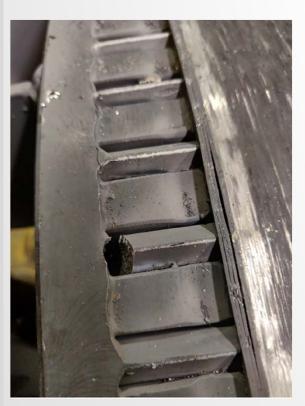

### Thrusters, Example of issues:

Rotor damage: rotors bars braking, making unbalance in the machine and strong vibrations