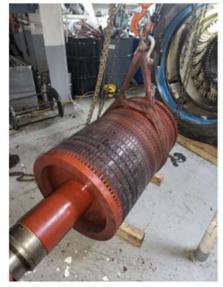

#### Stator damage:

Stator winding turning in its casing:

- If it is still taken on time, a reinforcement can be made.
- If stator gets out of its fittings, major repair is needed.