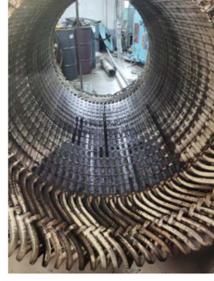

#### Stator damage:

Stator winding turning in its casing:

- If it is still taken on time, a reinforcement can be made.
- If stator gets out of its fittings, major repair is needed.