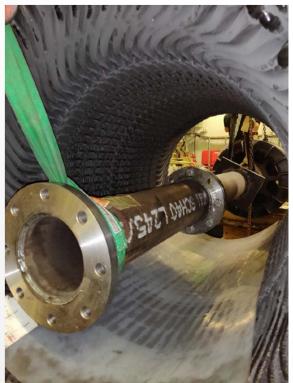

### PEM, Example of issues:

Brand of motors we worked on: LDW, Alstom, GE, Siemens

Stator damage:

Magnetic wedges, partial discharge, impact from external element

### PEM, Example of issues:

Stator damage:

### Stator damage: