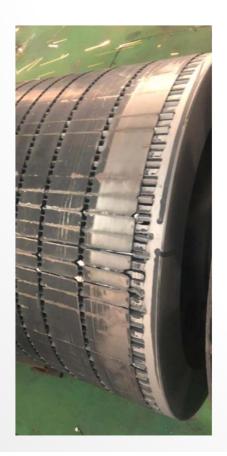

### Thrusters, Example of issues:

Rotor damage: rotors bars braking, making unbalance in the machine and strong vibrations