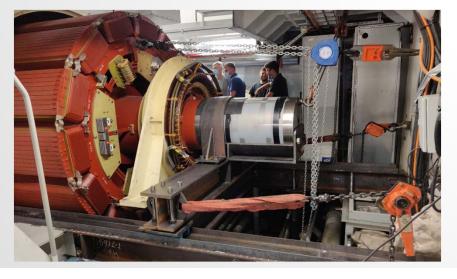

### Thrusters, Example of issues:

Brand of motors we worked on: ABB, Ansaldo (NIDEC), Scorch

Bearing damage:

### Thrusters, Example of issues:

Rotor damage: rotors bars braking, making unbalance in the machine and strong vibrations

### Thrusters, Example of issues: