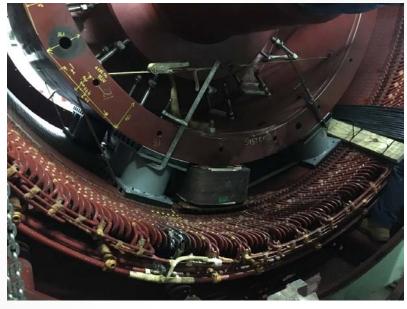

#### Pole damage:

V blocks bolts failing, Pole to pole connections, poles expanding...

### Generators, Example of issues:

Sleeve bearing damage: Wear, dirty oil, jacking hose failure, non return valve...