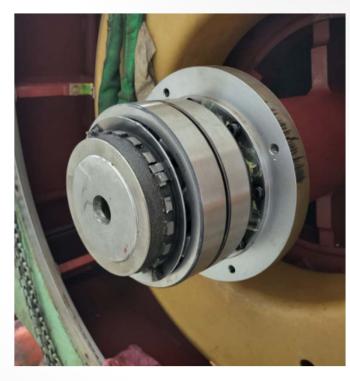

### Thrusters, Example of issues:

Brand of motors we worked on: ABB, Ansaldo (NIDEC), Scorch

Bearing damage: