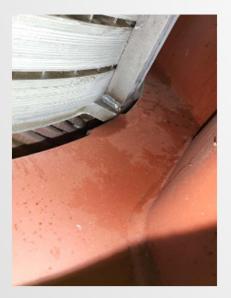

#### Stator damage:

Partial discharge, impact from external element, water leak...