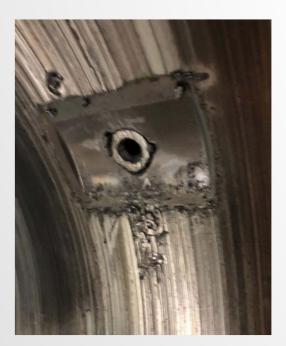

#### Stator damage:

Partial discharge, impact from external element, water leak...