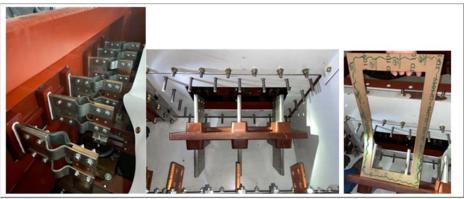

### Oil Transformers

Recurring issues:
- Tap changer, gaskets, bushings leaks...