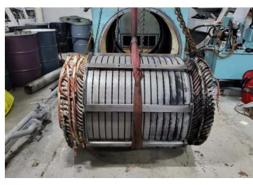

#### Stator damage:

Stator winding turning in its casing:

- If it is still taken on time, a reinforcement can be made.
- If stator gets out of its fittings, major repair is needed.

#### Stator damage:

Partial discharge, impact from external element, water leak...