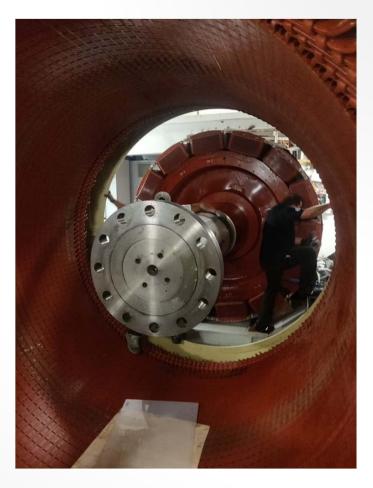

### Generators, Example of issues:

Brand of generators we worked on: ABB, Ansaldo (NIDEC), Leroy somer, VEM, ABB, Alstom, AEG, Siemens

#### Stator damage:

Partial discharge, impact from external element, water leak...