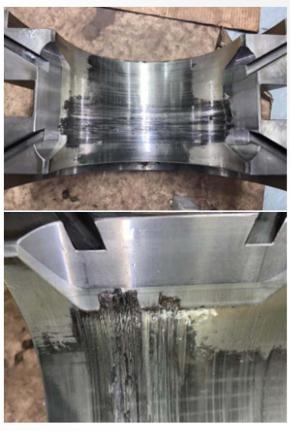

#### Pole damage:

V blocks bolts failing, Pole to pole connections, poles expanding...