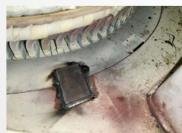

### Thrusters, Example of issues:

Rotor damage: rotors bars braking, making unbalance in the machine and strong vibrations