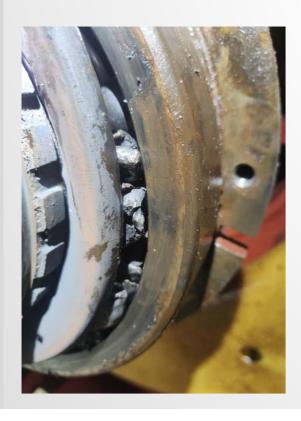

### Thrusters, Example of issues:

Brand of motors we worked on: ABB, Ansaldo (NIDEC), Scorch

Bearing damage: