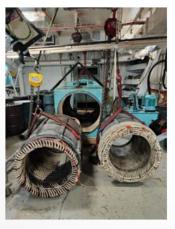

### Thrusters, Example of issues:

Brand of motors we worked on: ABB, Ansaldo (NIDEC), Scorch

Bearing damage:

### Thrusters, Example of issues:

Rotor damage: rotors bars braking, making unbalance in the machine and strong vibrations

#### Stator damage:

Stator winding turning in its casing:

- If it is still taken on time, a reinforcement can be made.
- If stator gets out of its fittings, major repair is needed.